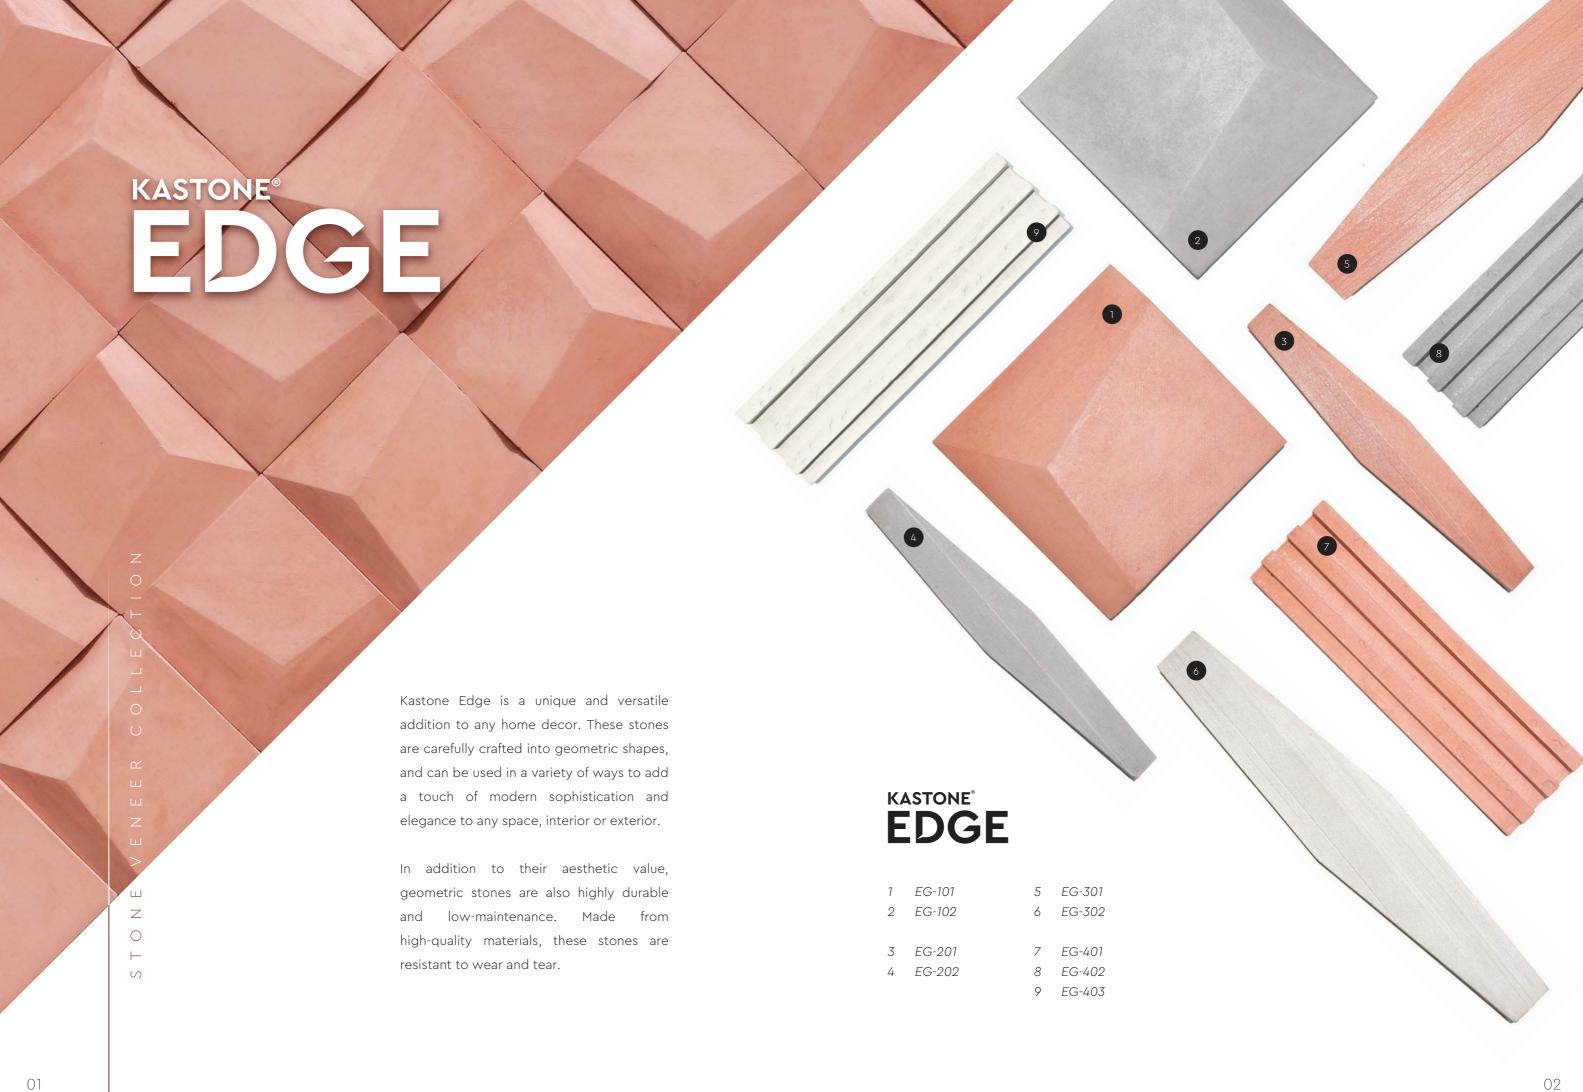

#### suzuka.com.my

Suzuka.group | Hotline: +6012-258 7388

EDGE-E1-2306

STONE VENEER COLLECTION

EDITION 1

EG-101

EG-102

Coverage (Per box) **7.2 - 7.7 sqf** 

Weight (Per box) **27 kg** 

Pieces (Per box) **18 pcs** 

\*Please allow a +/- 5% tolerance for stone size and colour.

## EG-20 series

EG-201

EG-202

Coverage (Per box) 9.2 - 9.7 sqf

Weight (Per box) **27 kg** 

Pieces (Per box) 80 pcs

\*Please allow a +/- 5% tolerance for stone size and colour.

EG-30 series

EG-301

EG-302

Coverage (Per box) Pieces (Per box) 8.8 - 9.3 sqf 29 kg 36 pcs

\*Please allow a +/- 5% tolerance for stone size and colour.

### EDGE PACKING DATA

|                               |                              |                      |                    |                   | THE P |
|-------------------------------|------------------------------|----------------------|--------------------|-------------------|-------|
| Series                        | EG-10                        | EG-20                | EG-30              | EG-40             | 3     |
| Dimension (cm)                | L20 x W20 x H2.3             | L30 x W5,W2.5 x H2.3 | L40 x W8,W4 x H2.3 | L29 x W8.5 x H2.3 | MAG   |
| Coverage Per Box (sqf)        | 7.2 - 7.7                    | 9.2 - 9.7            | 8.8 - 9.3          | 7.6 - 8.0         |       |
| Weight per Box (kg)           | 27                           | 27                   | 29                 | 24                | F     |
| Pieces Per Box                | 18                           | 80                   | 36                 | 30                | 1     |
| Boxes Per Pallet              | 40                           | 24                   | 24                 | 36                |       |
| M³ Per Pallet                 | 1.12                         | 1.34                 | 1.28               | 1.08              |       |
| *Please allow a +/- 5% tolera | ance for stone size and cold | our.                 |                    |                   | Ka    |