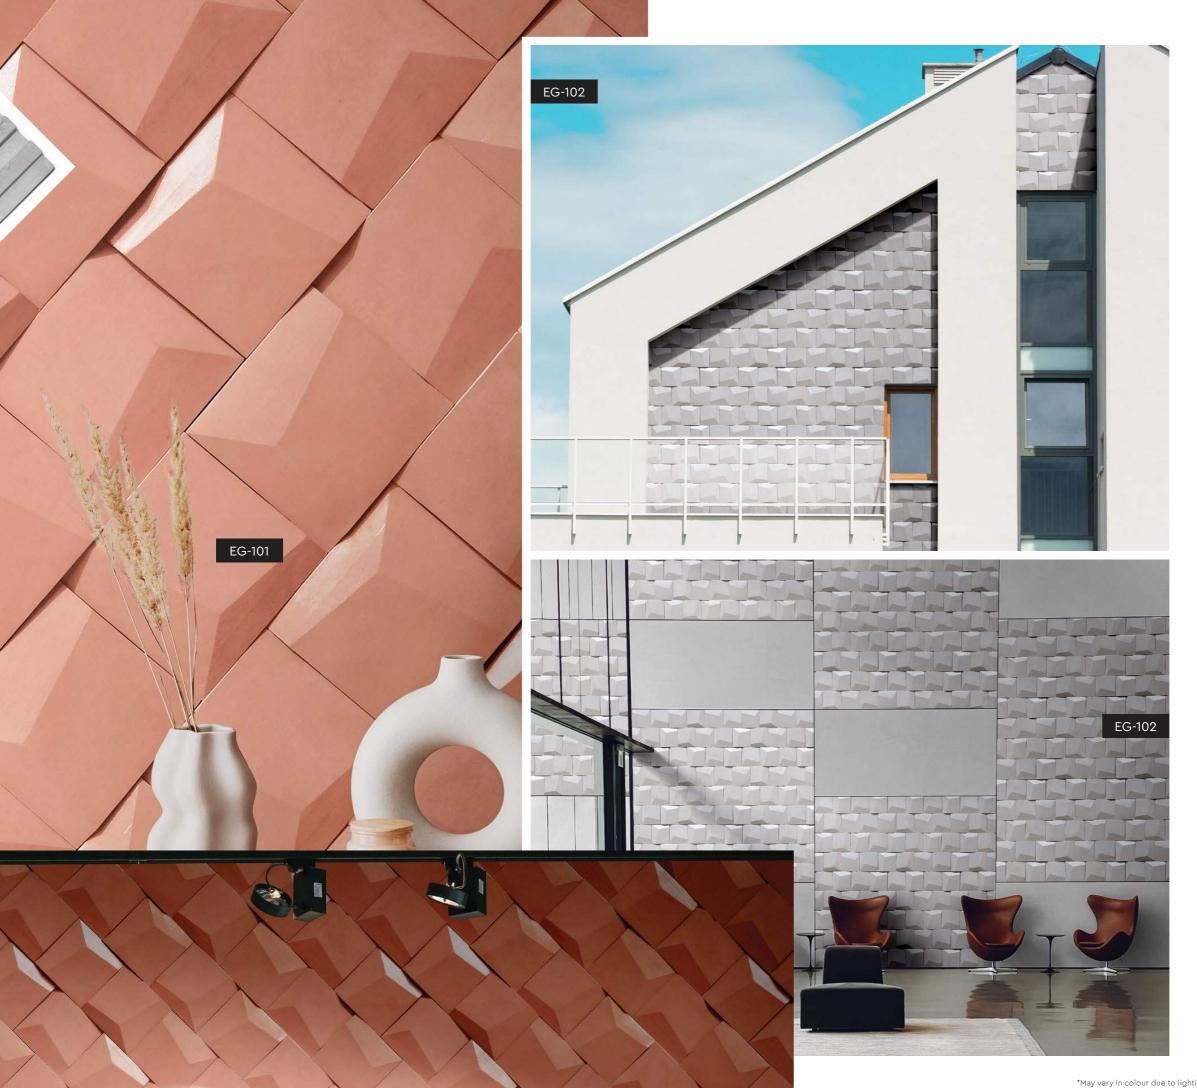

#### suzuka.com.my

Suzuka.group | Hotline: +6012-258 7388

EDGE-E1-2306

STONE VENEER COLLECTION

EDITION 1

EG-101

EG-102

Coverage (Per box) **7.2 - 7.7 sqf** 

Weight (Per box) **27 kg** 

Pieces (Per box) **18 pcs** 

\*Please allow a +/- 5% tolerance for stone size and colour.