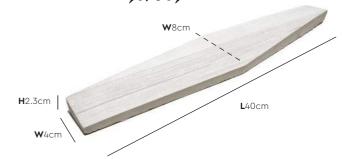

## EG-20 series

EG-201

EG-202

Coverage (Per box) 9.2 - 9.7 sqf

Weight (Per box) **27 kg** 

Pieces (Per box) 80 pcs

\*Please allow a +/- 5% tolerance for stone size and colour.

EG-30 series

### EDGE PACKING DATA

|                               |                              |                      |                    |                   | THE P |
|-------------------------------|------------------------------|----------------------|--------------------|-------------------|-------|
| Series                        | EG-10                        | EG-20                | EG-30              | EG-40             | 3     |
| Dimension (cm)                | L20 x W20 x H2.3             | L30 x W5,W2.5 x H2.3 | L40 x W8,W4 x H2.3 | L29 x W8.5 x H2.3 | MAG   |
| Coverage Per Box (sqf)        | 7.2 - 7.7                    | 9.2 - 9.7            | 8.8 - 9.3          | 7.6 - 8.0         |       |
| Weight per Box (kg)           | 27                           | 27                   | 29                 | 24                | F     |
| Pieces Per Box                | 18                           | 80                   | 36                 | 30                | 1     |
| Boxes Per Pallet              | 40                           | 24                   | 24                 | 36                |       |
| M³ Per Pallet                 | 1.12                         | 1.34                 | 1.28               | 1.08              |       |
| *Please allow a +/- 5% tolera | ance for stone size and cold | our.                 |                    |                   | Ka    |