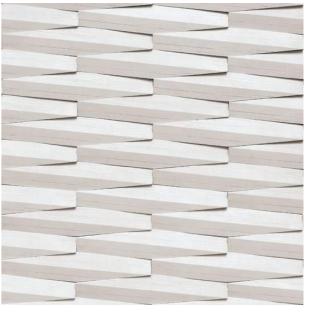

## EG-20 series

EG-201

EG-202

Coverage (Per box) 9.2 - 9.7 sqf

Weight (Per box) **27 kg** 

Pieces (Per box) 80 pcs

\*Please allow a +/- 5% tolerance for stone size and colour.

EG-30 series