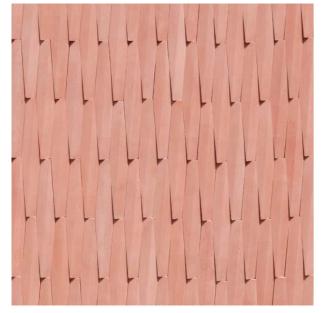

EG-301

EG-302

Coverage (Per box) Pieces (Per box) 8.8 - 9.3 sqf 29 kg 36 pcs

\*Please allow a +/- 5% tolerance for stone size and colour.

<sup>\*</sup>May vary in colour due to lighting conditions and printing. We suggest you examine product samples before ordering.

EG-302