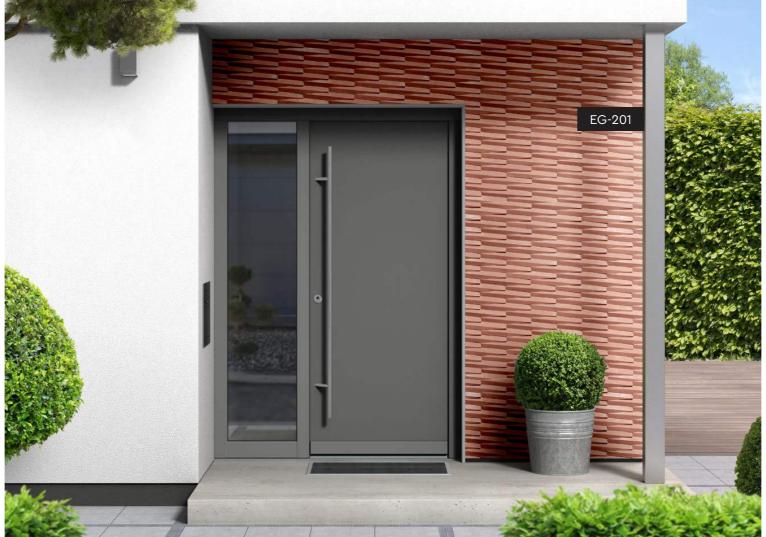

## EG-20 series

EG-201

EG-202

Coverage (Per box) 9.2 - 9.7 sqf

Weight (Per box) **27 kg** 

Pieces (Per box) 80 pcs

\*Please allow a +/- 5% tolerance for stone size and colour.

EG-30 series