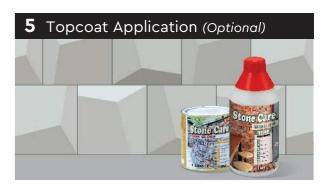

Use spacers and leveler if necessary to ensure a level arrangement.

It is recommended to apply a topcoat layer of either SUZUKA® High Gloss or SUZUKA® Natural Stone Care. This helps enhance the protection of SUZUKA® Stone Veneer against dirt, oil, grease, water stains, fungus, mold and weather conditions.