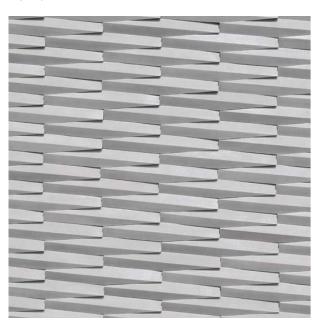

EG-301

EG-302

Coverage (Per box) Pieces (Per box) 8.8 - 9.3 sqf 29 kg 36 pcs

\*Please allow a +/- 5% tolerance for stone size and colour.