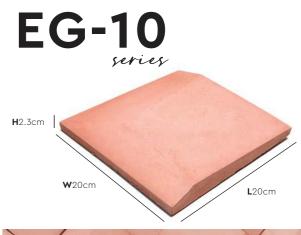

#### suzuka.com.my

Suzuka.group | Hotline: +6012-258 7388

EDGE-E1-2306

STONE VENEER COLLECTION

EDITION 1

EG-101

EG-102

Coverage (Per box) **7.2 - 7.7 sqf** 

Weight (Per box) **27 kg** 

Pieces (Per box) **18 pcs** 

\*Please allow a +/- 5% tolerance for stone size and colour.

### EDGE PACKING DATA

|                               |                              |                      |                    |                   | THE P |
|-------------------------------|------------------------------|----------------------|--------------------|-------------------|-------|
| Series                        | EG-10                        | EG-20                | EG-30              | EG-40             | 3     |
| Dimension (cm)                | L20 x W20 x H2.3             | L30 x W5,W2.5 x H2.3 | L40 x W8,W4 x H2.3 | L29 x W8.5 x H2.3 | MAG   |
| Coverage Per Box (sqf)        | 7.2 - 7.7                    | 9.2 - 9.7            | 8.8 - 9.3          | 7.6 - 8.0         |       |
| Weight per Box (kg)           | 27                           | 27                   | 29                 | 24                | F     |
| Pieces Per Box                | 18                           | 80                   | 36                 | 30                | 1     |
| Boxes Per Pallet              | 40                           | 24                   | 24                 | 36                |       |
| M³ Per Pallet                 | 1.12                         | 1.34                 | 1.28               | 1.08              |       |
| *Please allow a +/- 5% tolera | ance for stone size and cold | our.                 |                    |                   | Ka    |