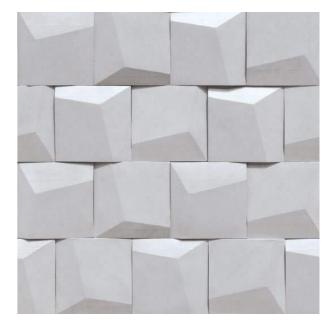

#### suzuka.com.my

Suzuka.group | Hotline: +6012-258 7388

EDGE-E1-2306

STONE VENEER COLLECTION

EDITION 1

EG-101

EG-102

Coverage (Per box) **7.2 - 7.7 sqf** 

Weight (Per box) **27 kg** 

Pieces (Per box) **18 pcs** 

\*Please allow a +/- 5% tolerance for stone size and colour.