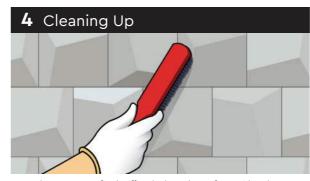

Apply a generous layer of mortar across the wall using the notched edge of a trowel, creating a "combed" surface pattern.

Once the stones are firmly affixed, clean the surface with a dry brush to clear the stones of any dust