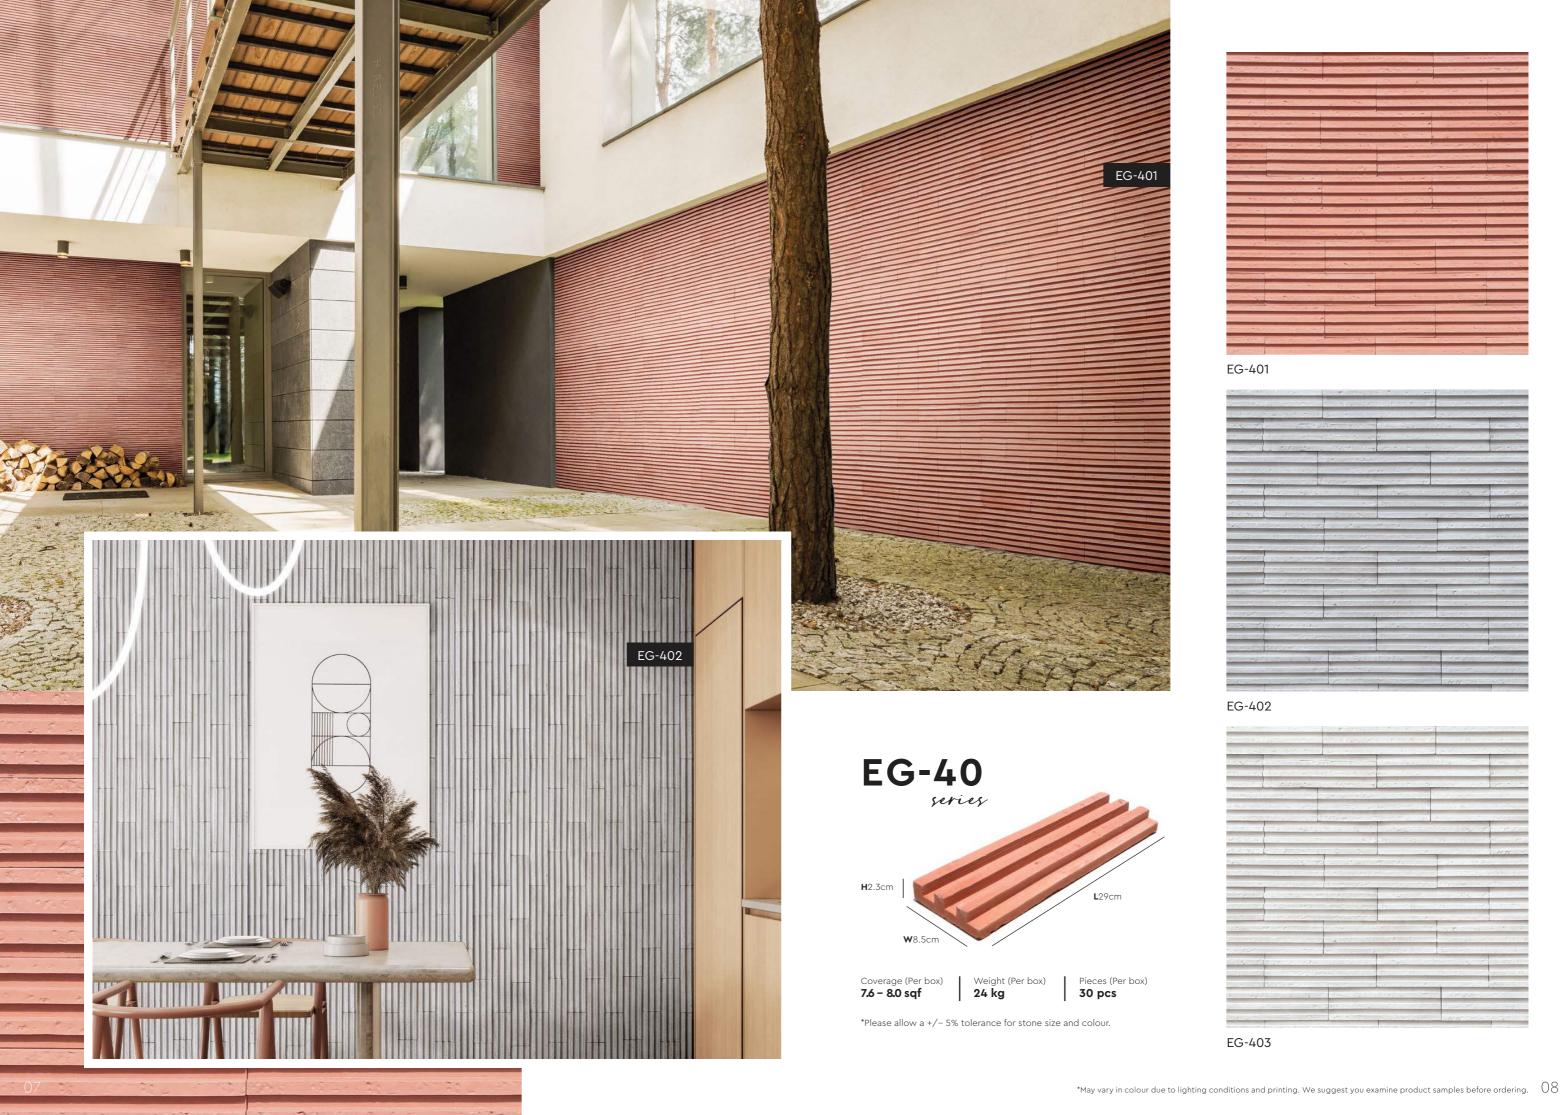

## EG-20 series

EG-201

EG-202

Coverage (Per box) 9.2 - 9.7 sqf

Weight (Per box) **27 kg** 

Pieces (Per box) 80 pcs

\*Please allow a +/- 5% tolerance for stone size and colour.

EG-30 series

EG-301

EG-302

Coverage (Per box) Pieces (Per box) 8.8 - 9.3 sqf 29 kg 36 pcs

\*Please allow a +/- 5% tolerance for stone size and colour.

### EDGE PACKING DATA

|                               |                              |                      |                    |                   | THE P |
|-------------------------------|------------------------------|----------------------|--------------------|-------------------|-------|
| Series                        | EG-10                        | EG-20                | EG-30              | EG-40             | 3     |
| Dimension (cm)                | L20 x W20 x H2.3             | L30 x W5,W2.5 x H2.3 | L40 x W8,W4 x H2.3 | L29 x W8.5 x H2.3 | MAG   |
| Coverage Per Box (sqf)        | 7.2 - 7.7                    | 9.2 - 9.7            | 8.8 - 9.3          | 7.6 - 8.0         |       |
| Weight per Box (kg)           | 27                           | 27                   | 29                 | 24                | F     |
| Pieces Per Box                | 18                           | 80                   | 36                 | 30                | 1     |
| Boxes Per Pallet              | 40                           | 24                   | 24                 | 36                |       |
| M³ Per Pallet                 | 1.12                         | 1.34                 | 1.28               | 1.08              |       |
| *Please allow a +/- 5% tolera | ance for stone size and cold | our.                 |                    |                   | Ka    |