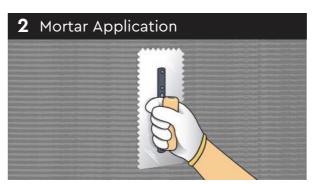

Apply a generous layer of mortar across the wall using the notched edge of a trowel, creating a "combed" surface pattern.

Once the stones are firmly affixed, clean the surface with a dry brush to clear the stones of any dust

### INSTALLATION TECHNIQUE

Tools: Axe/Drill, Trowel, Brush, Leveler, Sponge.

• Complete this step starting from the bottom of the wall & moving upwards:
Apply a thick layer of mortar onto the back side of stone. Press and hold the stone firmly onto the mortared wall surface for a few seconds. Repeat this until the section is completed with stones.