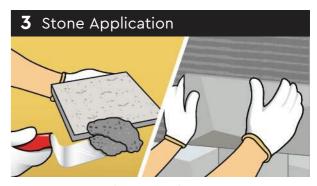

### INSTALLATION TECHNIQUE

Tools: Axe/Drill, Trowel, Brush, Leveler, Sponge.

• Complete this step starting from the bottom of the wall & moving upwards:
Apply a thick layer of mortar onto the back side of stone. Press and hold the stone firmly onto the mortared wall surface for a few seconds. Repeat this until the section is completed with stones.