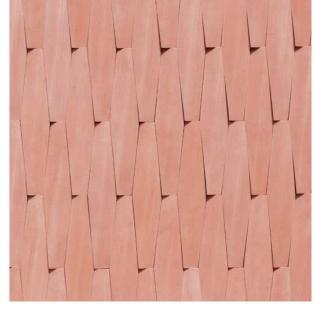

## EG-20 series

EG-201

EG-202

Coverage (Per box) 9.2 - 9.7 sqf

Weight (Per box) **27 kg** 

Pieces (Per box) 80 pcs

\*Please allow a +/- 5% tolerance for stone size and colour.

EG-30 series