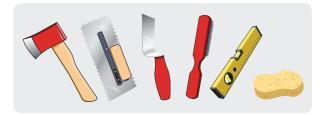

### INSTALLATION TECHNIQUE

Tools: Axe/Drill, Trowel, Brush, Leveler, Sponge.

• Complete this step starting from the bottom of the wall & moving upwards:
Apply a thick layer of mortar onto the back side of stone. Press and hold the stone firmly onto the mortared wall surface for a few seconds. Repeat this until the section is completed with stones.