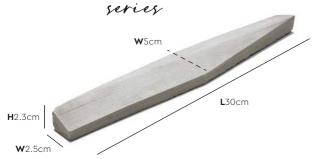

## EG-20 series

EG-201

EG-202

Coverage (Per box) 9.2 - 9.7 sqf

Weight (Per box) **27 kg** 

Pieces (Per box) 80 pcs

\*Please allow a +/- 5% tolerance for stone size and colour.

EG-30 series

### EDGE PACKING DATA

|                               |                              |                      |                    |                   | THE P |
|-------------------------------|------------------------------|----------------------|--------------------|-------------------|-------|
| Series                        | EG-10                        | EG-20                | EG-30              | EG-40             | 3     |
| Dimension (cm)                | L20 x W20 x H2.3             | L30 x W5,W2.5 x H2.3 | L40 x W8,W4 x H2.3 | L29 x W8.5 x H2.3 | MAG   |
| Coverage Per Box (sqf)        | 7.2 - 7.7                    | 9.2 - 9.7            | 8.8 - 9.3          | 7.6 - 8.0         |       |
| Weight per Box (kg)           | 27                           | 27                   | 29                 | 24                | F     |
| Pieces Per Box                | 18                           | 80                   | 36                 | 30                | 1     |
| Boxes Per Pallet              | 40                           | 24                   | 24                 | 36                |       |
| M³ Per Pallet                 | 1.12                         | 1.34                 | 1.28               | 1.08              |       |
| *Please allow a +/- 5% tolera | ance for stone size and cold | our.                 |                    |                   | Ka    |