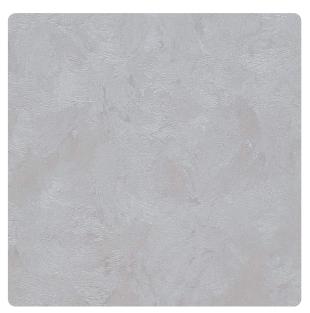

#### STS 501 - 509

The Strato® Satin collection highlights an array of soft-hued silky colours, creating a creamy and pearly finish for a sophisticated and refined look.

Pick from a range of light to dark pastel tones to match any kind of environment, whether it's a bedroom, café, or office space.

STS-501 Floral White

STS-502 Seashell

STS-503 Misty Rose

All color shown are as close to the actual Suzuka® Strato® colors as modern printing techniques permit, nonetheless, there are still color/tone differences.