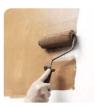

#### Primer

Roll 2 layers of primer on the entire surface. Allow 30 minutes to dry between the layers. (The primer can be diluted with maximum 5% of clean water)

Tool: Roller