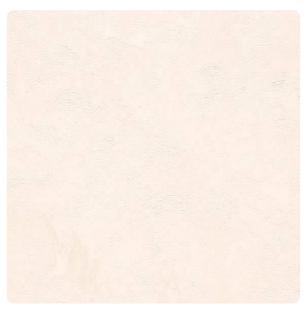

STS-501 Floral White

STS-502 Seashell

STS-503 Misty Rose

All color shown are as close to the actual Suzuka® Strato® colors as modern printing techniques permit, nonetheless, there are still color/tone differences.