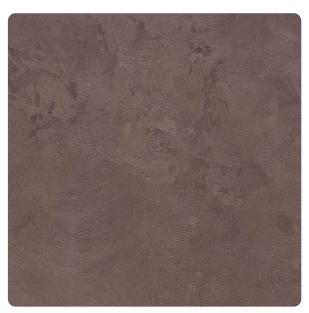

w Sheen Rough Texture Smooth Texture Metallic Matte

#### **Features**



& Odor



Green Choice, Water Based & Eco-friendly



Formaldehyde & Lead Free



Easy Application & DIY Friendly



Applicable on Ceiling







Easy Maintenance



• Interior use only



STS-501 Floral White



STS-502 Seashell



STS-503 Misty Rose









All color shown are as close to the actual Suzuka® Strato® colors as modern printing techniques permit, nonetheless, there are still color/tone differences.

We highly recommend seeing actual samples before ordering.

3





We highly recommend seeing actual samples before ordering.



STS-504 Peach Puff





STS-505 Milky Latte







STS-505 Milky Latte



We highly recommend seeing actual samples before ordering.



STS-507 Slate Grey



STS-508 Pale Green



8

STS-509 Rust





#### Superior primer for concrete, skimmed or masonry surfaces.

This sealer that has good substrate penetration abilities to increase adhesion of product to prevent chalking or peeling off. It has excellent alkaline resistance properties that can prevent efflorescence. It is an ideal base coat for any SUZUKA® or any wall finish products.



20L

#### Surface Dry : 1 Hard Dry : 5 Recoating : 5 6.5 - 8.5 m²/l/coat Substrate Temperature: 23°C - 26°C

#### Suitable for:

· Masonry wall

- Brickwork
- Plaster
- Skimmed Coat
- Asbestos free substrate
- · Good for new walls and repainting.
  - · Prevents skim coat from chalking & peeling off.

• Excellent alkaline resistance to prevent efflorescence.

- Extremely good penetration.
- Excellent adhesion. Exterior and interio