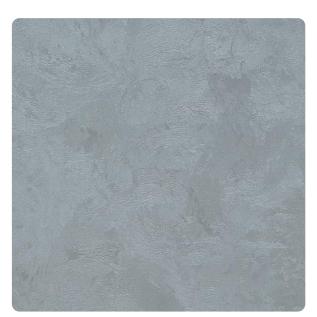

#### STS 501 - 509

The Strato® Satin collection highlights an array of soft-hued silky colours, creating a creamy and pearly finish for a sophisticated and refined look.

Pick from a range of light to dark pastel tones to match any kind of environment, whether it's a bedroom, café, or office space.

STS-507 Slate Grey

STS-508 Pale Green

8

STS-509 Rust