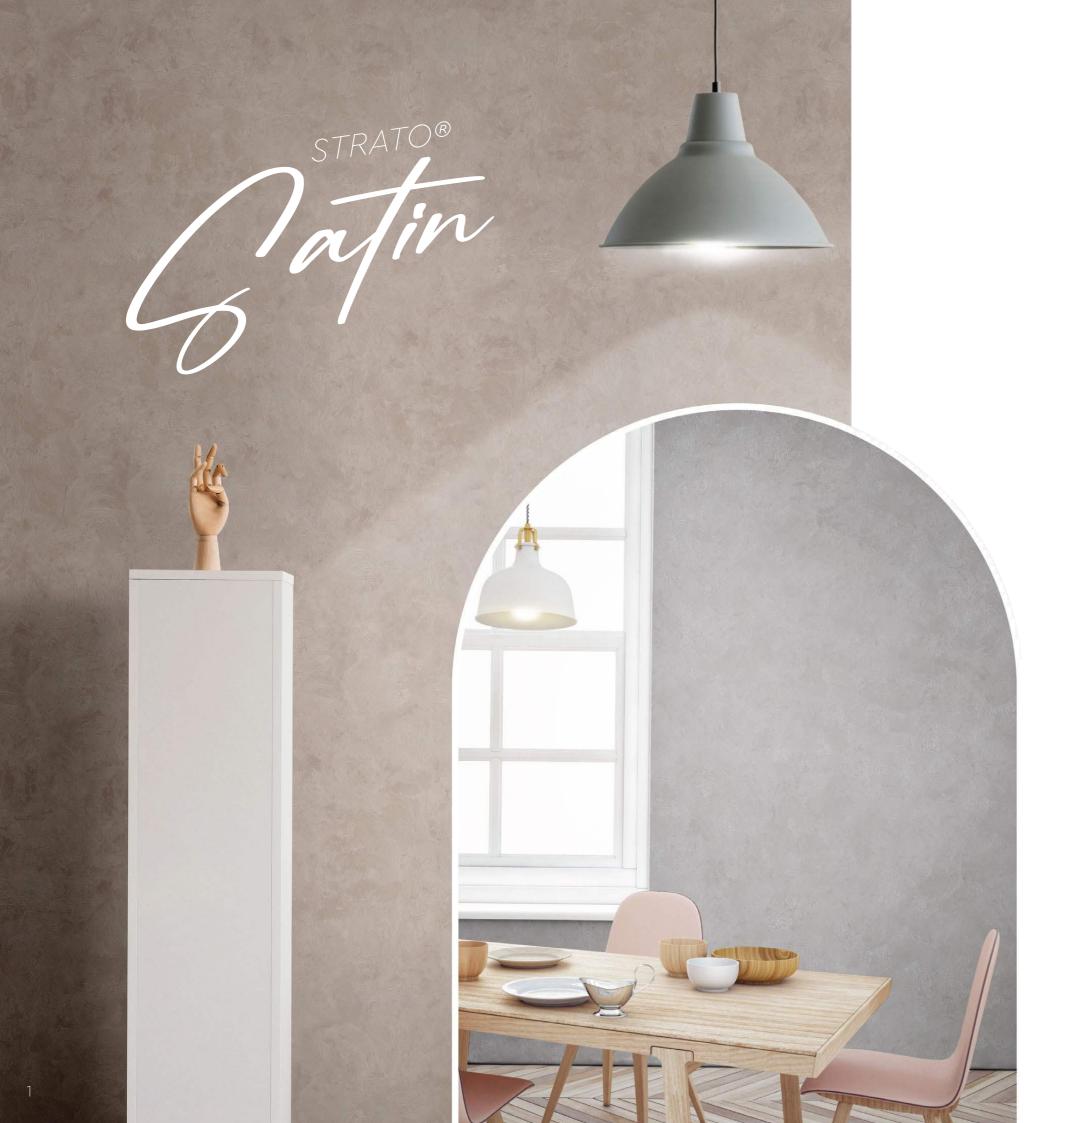

#### STS 501 - 509

The Strato® Satin collection highlights an array of soft-hued silky colours, creating a creamy and pearly finish for a sophisticated and refined look.

Pick from a range of light to dark pastel tones to match any kind of environment, whether it's a bedroom, café, or office space.

STS-501 Floral White

STS-502 Seashell

STS-503 Misty Rose

All color shown are as close to the actual Suzuka® Strato® colors as modern printing techniques permit, nonetheless, there are still color/tone differences.