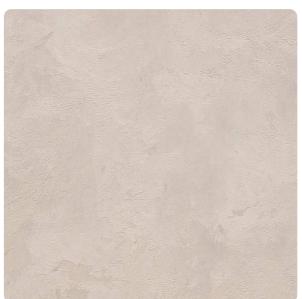

STS-501 Floral White

STS-502 Seashell

STS-503 Misty Rose

All color shown are as close to the actual Suzuka® Strato® colors as modern printing techniques permit, nonetheless, there are still color/tone differences.

We highly recommend seeing actual samples before ordering.

3

We highly recommend seeing actual samples before ordering.

STS-504 Peach Puff

STS-505 Milky Latte

STS-505 Milky Latte

We highly recommend seeing actual samples before ordering.