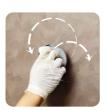

#### Step B : Piccolo

Use piccolo tool to create texture effects by moving with random motion. Let dry for 30 to 40 minutes.

Tool: Piccolo Tool