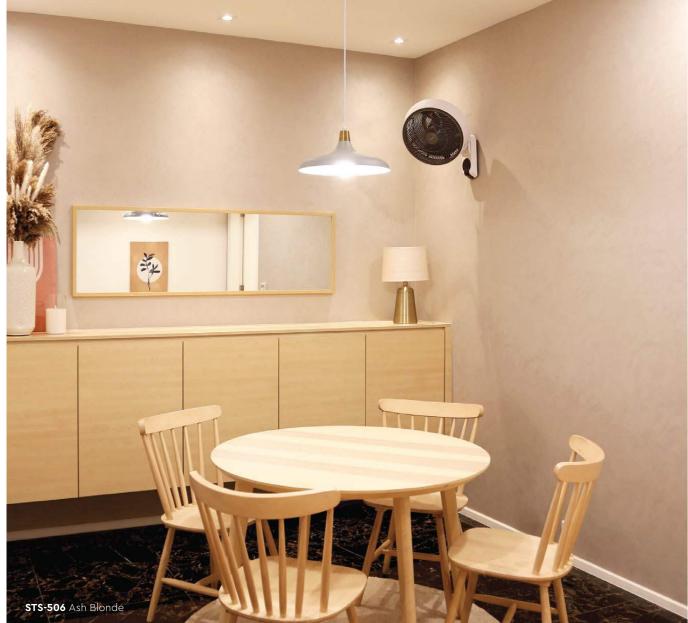

urs, creating a creamy and pearly finish for a sophisticated and refined look.

Pick from a range of light to dark pastel tones to match any kind of environment, whether it's a bedroom, café, or office space.

#### **Appearance**

High Sheen Low Sheen Rough Texture Smooth Texture Metallic Matte

#### **Features**



& Odor



Green Choice, Water Based & Eco-friendly



Formaldehyde & Lead Free



Easy Application & DIY Friendly



Applicable on Ceiling







Easy Maintenance



• Interior use only



STS-501 Floral White



STS-502 Seashell



STS-503 Misty Rose









All color shown are as close to the actual Suzuka® Strato® colors as modern printing techniques permit, nonetheless, there are still color/tone differences.

We highly recommend seeing actual samples before ordering.

3





We highly recommend seeing actual samples before ordering.



STS-504 Peach Puff





STS-505 Milky Latte







STS-505 Milky Latte



We highly recommend seeing actual samples before ordering.



STS-507 Slate Grey



STS-508 Pale Green



8

STS-509 Rust





#### Superior primer for concrete, skimmed or masonry surfaces.

This sealer that has good substrate penetration abilities to increase adhesion of product to prevent chalking or peeling off. It has excellent alkaline resistance properties that can prevent efflorescence. It is an ideal base coat for any SUZUKA® or any wall finish products.



20L

#### Surface Dry : 1 Hard Dry : 5 Recoating : 5 6.5 - 8.5 m²/l/coat Substrate Temperature: 23°C - 26°C

#### Suitable for:

· Masonry wall

- Brickwork
- Plaster
- Skimmed Coat
- Asbes