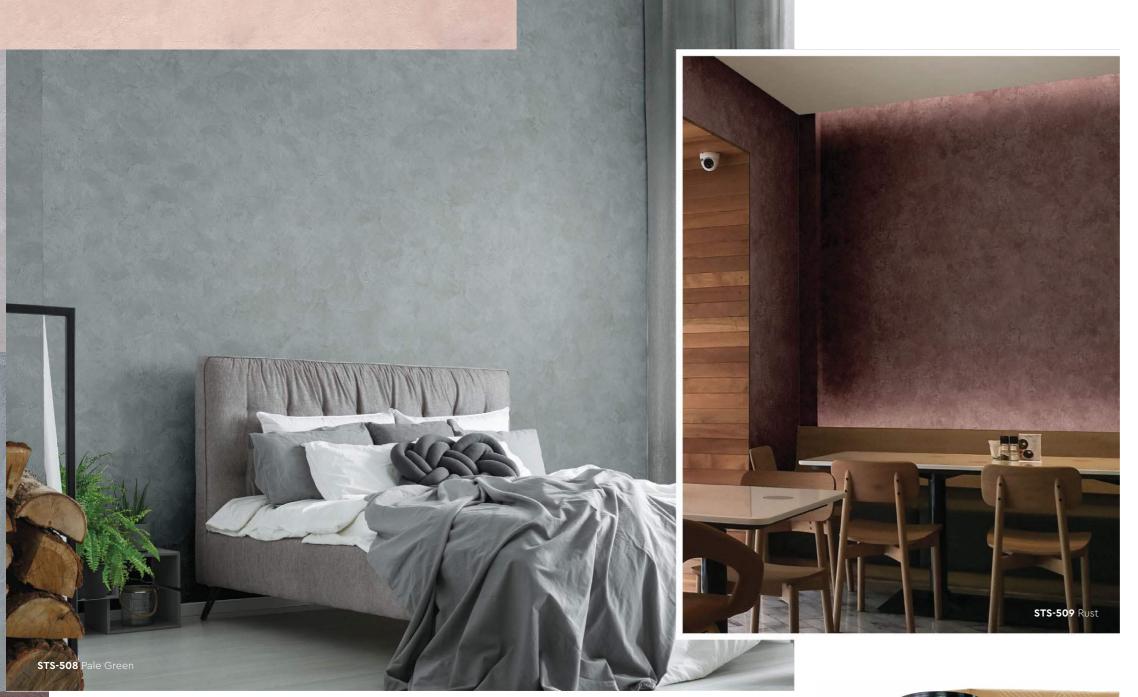

re Smooth Texture Metallic Matte

#### **Features**



& Odor



Green Choice, Water Based & Eco-friendly



Formaldehyde & Lead Free



Easy Application & DIY Friendly



Applicable on Ceiling







Easy Maintenance



• Interior use only



STS-501 Floral White



STS-502 Seashell



STS-503 Misty Rose









All color shown are as close to the actual Suzuka® Strato® colors as modern printing techniques permit, nonetheless, there are still color/tone differences.

We highly recommend seeing actual samples before ordering.

3





We highly recommend seeing actual samples before ordering.



STS-504 Peach Puff





STS-505 Milky Latte







STS-505 Milky Latte



We highly recommend seeing actual samples before ordering.



STS-507 Slate Grey



STS-508 Pale Green



8

STS-509 Rust





#### Superior primer for concrete, skimmed or masonry surfaces.

This sealer that has good substrate penetration abilities to increase adhesion of product to prevent chalking or peeling off. It has excellent alkaline resistance properties that can prevent efflorescence. It is an ideal base coat for any SUZUKA® or any wall finish products.



20L

#### Surface Dry : 1 Hard Dry : 5 Recoating : 5 6.5 - 8.5 m²/l/coat Substrate Temperature: 23°C - 26°C

#### Suitable for:

· Masonry wall

- Brickwork
- Plaster
- Skimmed Coat
- Asbestos free substrate
- · Good for new walls and repainting.
  - · Prevents skim coat from chalking & peeling off.

• Excellent alkaline resistance to prevent efflorescence.

- Extremely good penetration.
- Excellent adhesion. Exterior and interior use.
- · Applicab