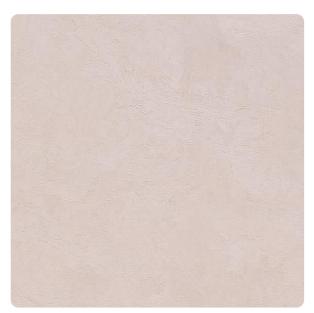

STS-501 Floral White

STS-502 Seashell

STS-503 Misty Rose

All color shown are as close to the actual Suzuka® Strato® colors as modern printing techniques permit, nonetheless, there are still color/tone differences.