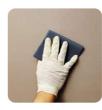

### 2 Sanding

Sand the entire surface in circular motion to ensure the surface is smooth.

Tool: 600 Grit Sand Paper