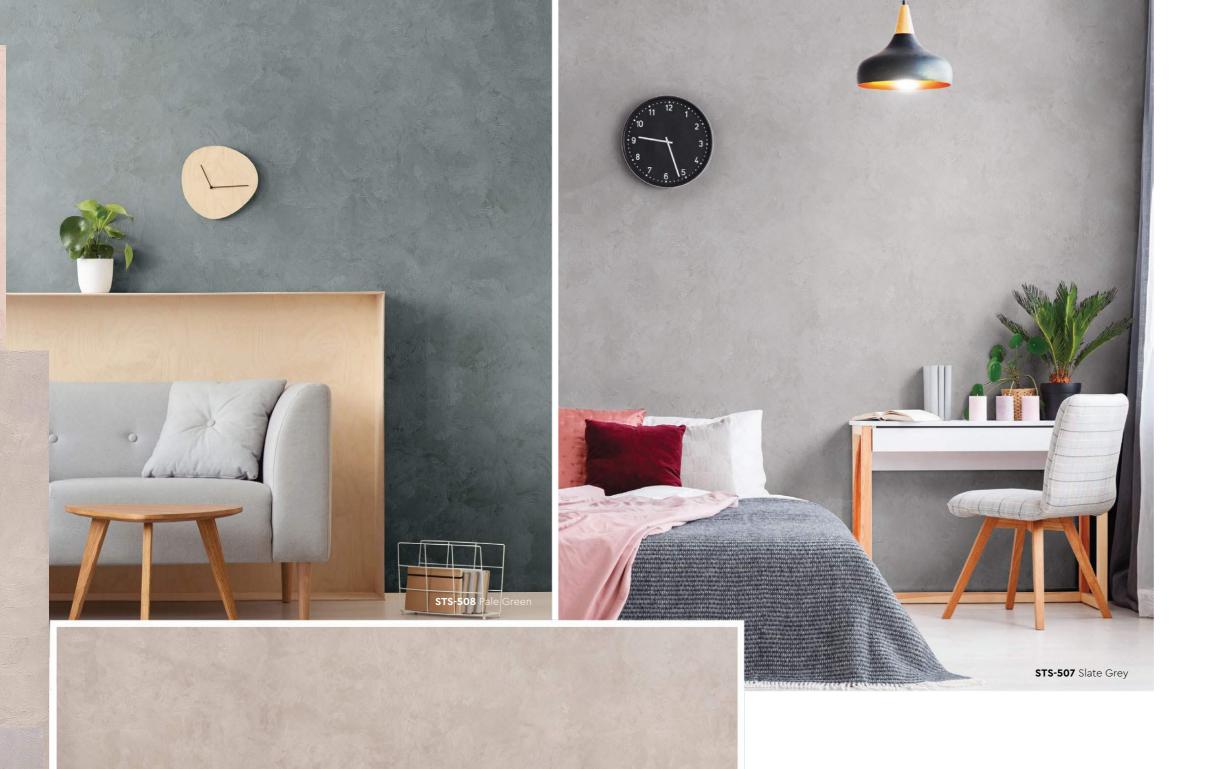

#### STS 501 - 509

The Strato® Satin collection highlights an array of soft-hued silky colours, creating a creamy and pearly finish for a sophisticated and refined look.

Pick from a range of light to dark pastel tones to match any kind of environment, whether it's a bedroom, café, or office space.

STS-507 Slate Grey

STS-508 Pale Green

8

STS-509 Rust