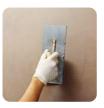

#### Step A : Trowel

Scrape texture coat evenly onto the surface.

Tool: Stainless Steel Trowel