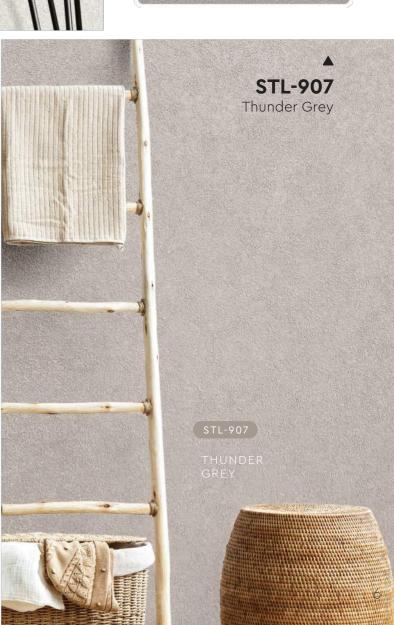

### STL 901 - 913

Linnen is designed to add depth, quality and character to any room, it creates a rich look that is also subtle and soft on the eyes. Not only does our texture paint add an aesthetic element to your walls, it also provides a practical benefit by hiding imperfections and flaws.

Made from high-quality materials, our texture paint is available in a range of colors, allowing you to achieve the perfect look for your space. Our paint is also easy to apply, making it the perfect choice for both professional painters and DIY enthusiasts.