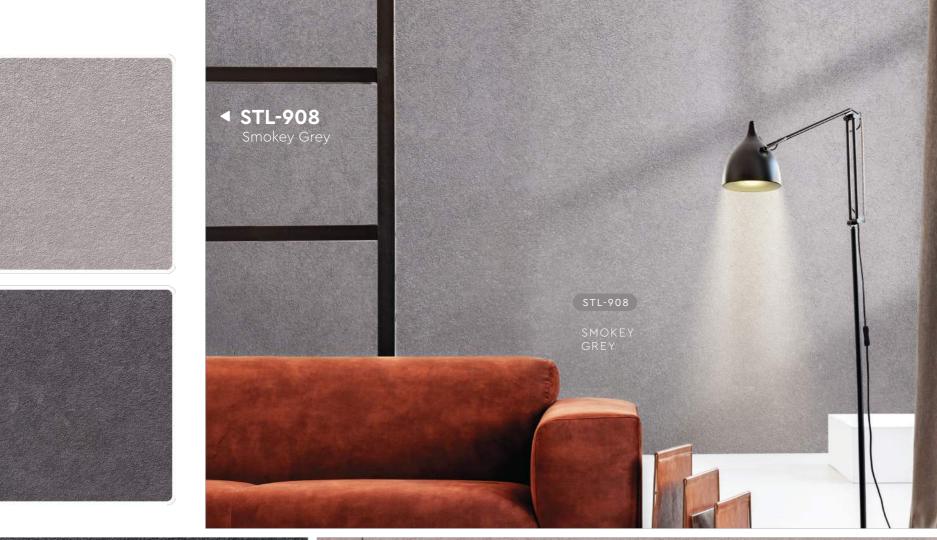

### STL 901 - 913

Linnen is designed to add depth, quality and character to any room, it creates a rich look that is also subtle and soft on the eyes. Not only does our texture paint add an aesthetic element to your walls, it also provides a practical benefit by hiding imperfections and flaws.

Made from high-quality materials, our texture paint is available in a range of colors, allowing you to achieve the perfect look for your space. Our paint is also easy to apply, making it the perfect choice for both professional painters and DIY enthusiasts.