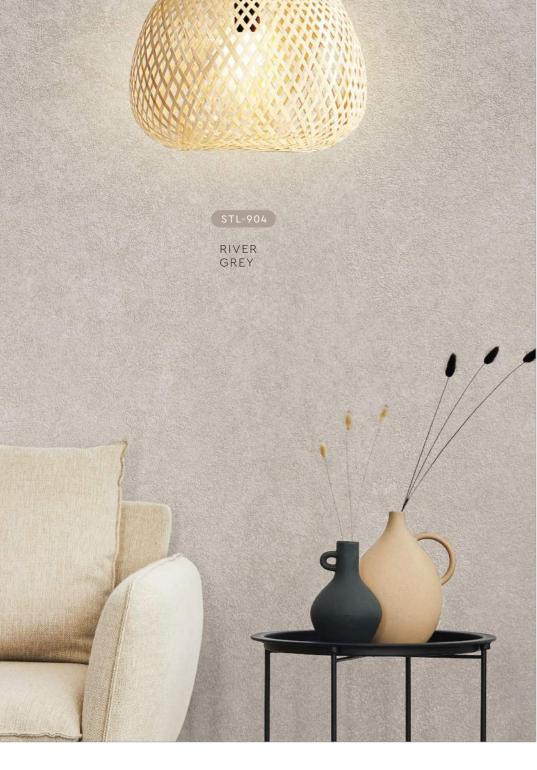

### STL 901 - 913

Linnen is designed to add depth, quality and character to any room, it creates a rich look that is also subtle and soft on the eyes. Not only does our texture paint add an aesthetic element to your walls, it also provides a practical benefit by hiding imperfections and flaws.

Made from high-quality materials, our texture paint is available in a range of colors, allowing you to achieve the perfect look for your space. Our paint is also easy to apply, making it the perfect choice for both professional painters and DIY enthusiasts.