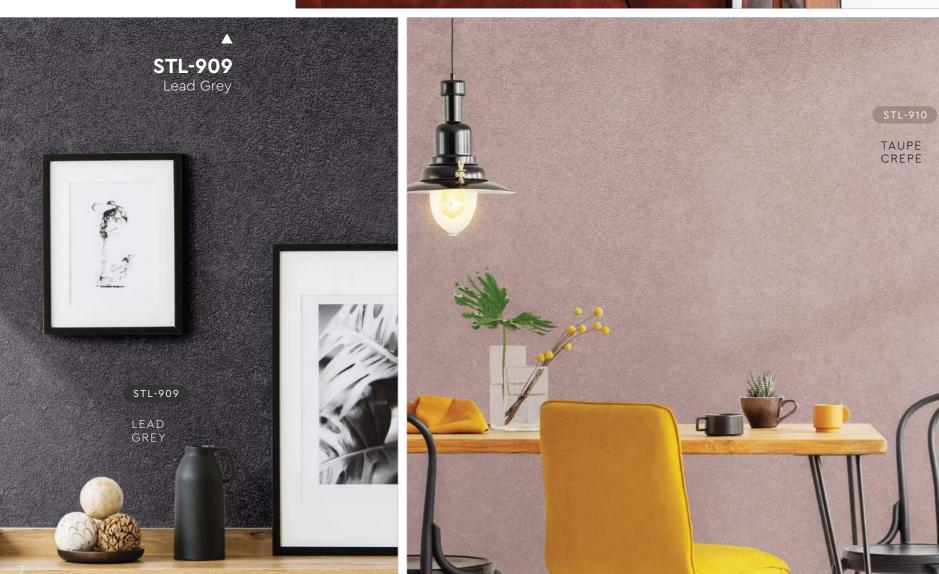

### STL 901 - 913

Linnen is designed to add depth, quality and character to any room, it creates a rich look that is also subtle and soft on the eyes. Not only does our texture paint add an aesthetic element to your walls, it also provides a practical benefit by hiding imperfections and flaws.

Made from high-quality materials, our texture paint is available in a range of colors, allowing you to achieve the perfect look for your space. Our paint is also easy to apply, making it the perfect choice for both professional painters and DIY enthusiasts.