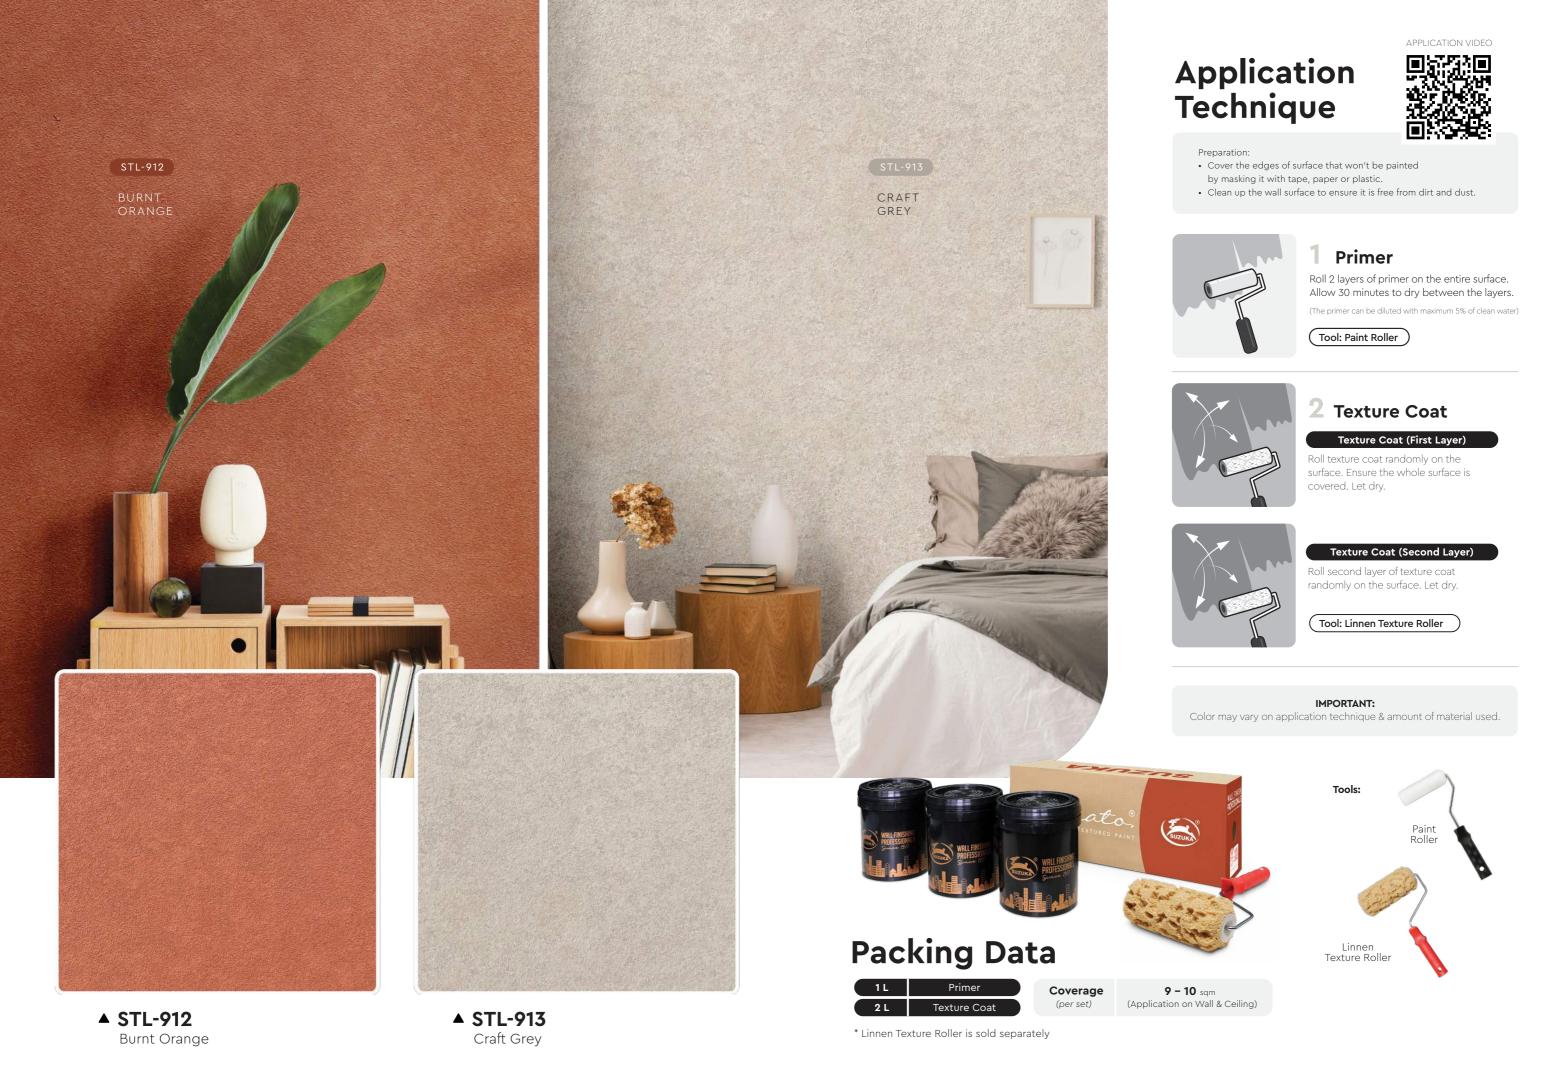

### STL 901 - 913

Linnen is designed to add depth, quality and character to any room, it creates a rich look that is also subtle and soft on the eyes. Not only does our texture paint add an aesthetic element to your walls, it also provides a practical benefit by hiding imperfections and flaws.

Made from high-quality materials, our texture paint is available in a range of colors, allowing you to achieve the perfect look for your space. Our paint is also easy to apply, making it the perfect choice for both professional painters and DIY enthusiasts.

#### **Appearance**

Low Sheen High Sheen

Smooth Texture Rough Texture

Matte Metallic

#### Features

\* Interior use only.

Low VOC & Odor

Green Choice, Water Based & Eco-friendly

Formaldehyde & Lead Free

Crack Resistant

Anti-chalking & Efflorescence

Easy Application & DIY Friendly

Applicable on Ceiling

Touch Up

Easy Maintenance

Matte Finishing

▲ STL-905 Fog Grey

▲ STL-911 Rose Tint