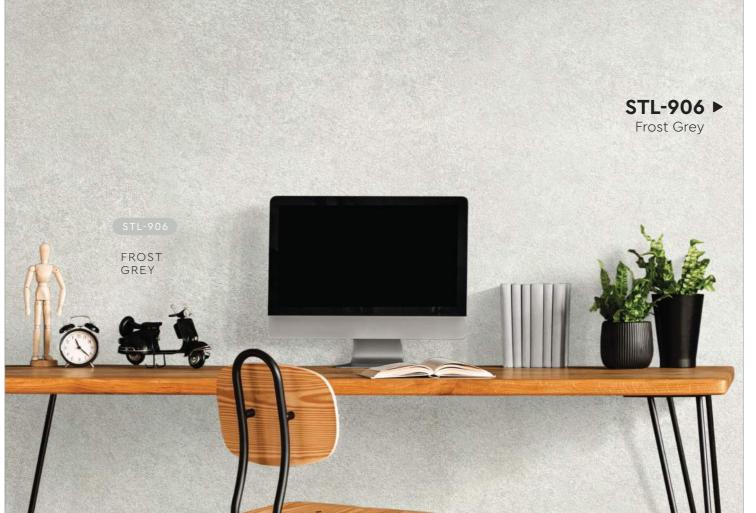

### STL 901 - 913

Linnen is designed to add depth, quality and character to any room, it creates a rich look that is also subtle and soft on the eyes. Not only does our texture paint add an aesthetic element to your walls, it also provides a practical benefit by hiding imperfections and flaws.

Made from high-quality materials, our texture paint is available in a range of colors, allowing you to achieve the perfect look for your space. Our paint is also easy to apply, making it the perfect choice for both professional painters and DIY enthusiasts.