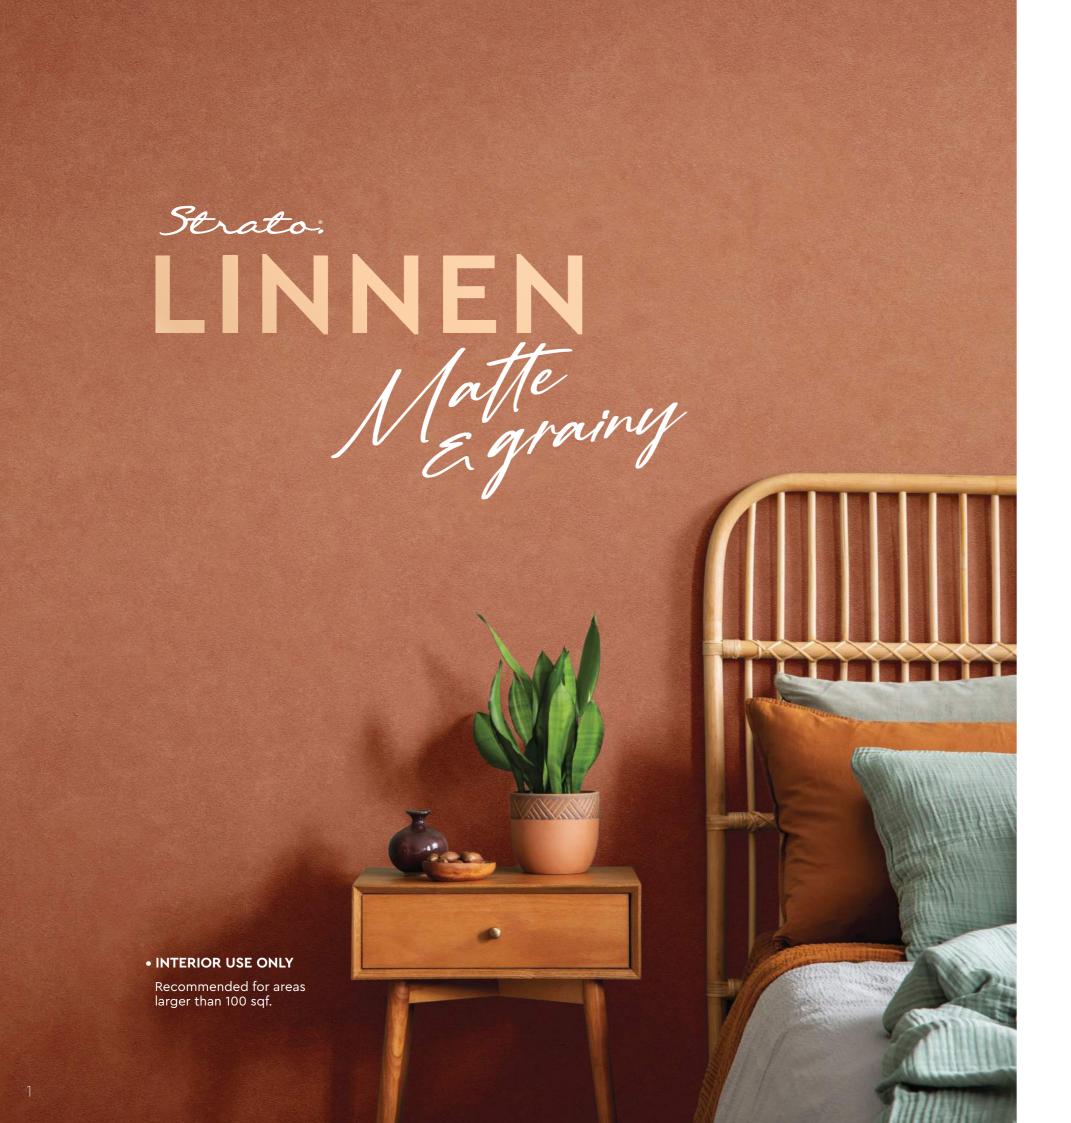

### STL 901 - 913

Linnen is designed to add depth, quality and character to any room, it creates a rich look that is also subtle and soft on the eyes. Not only does our texture paint add an aesthetic element to your walls, it also provides a practical benefit by hiding imperfections and flaws.

Made from high-quality materials, our texture paint is available in a range of colors, allowing you to achieve the perfect look for your space. Our paint is also easy to apply, making it the perfect choice for both professional painters and DIY enthusiasts.