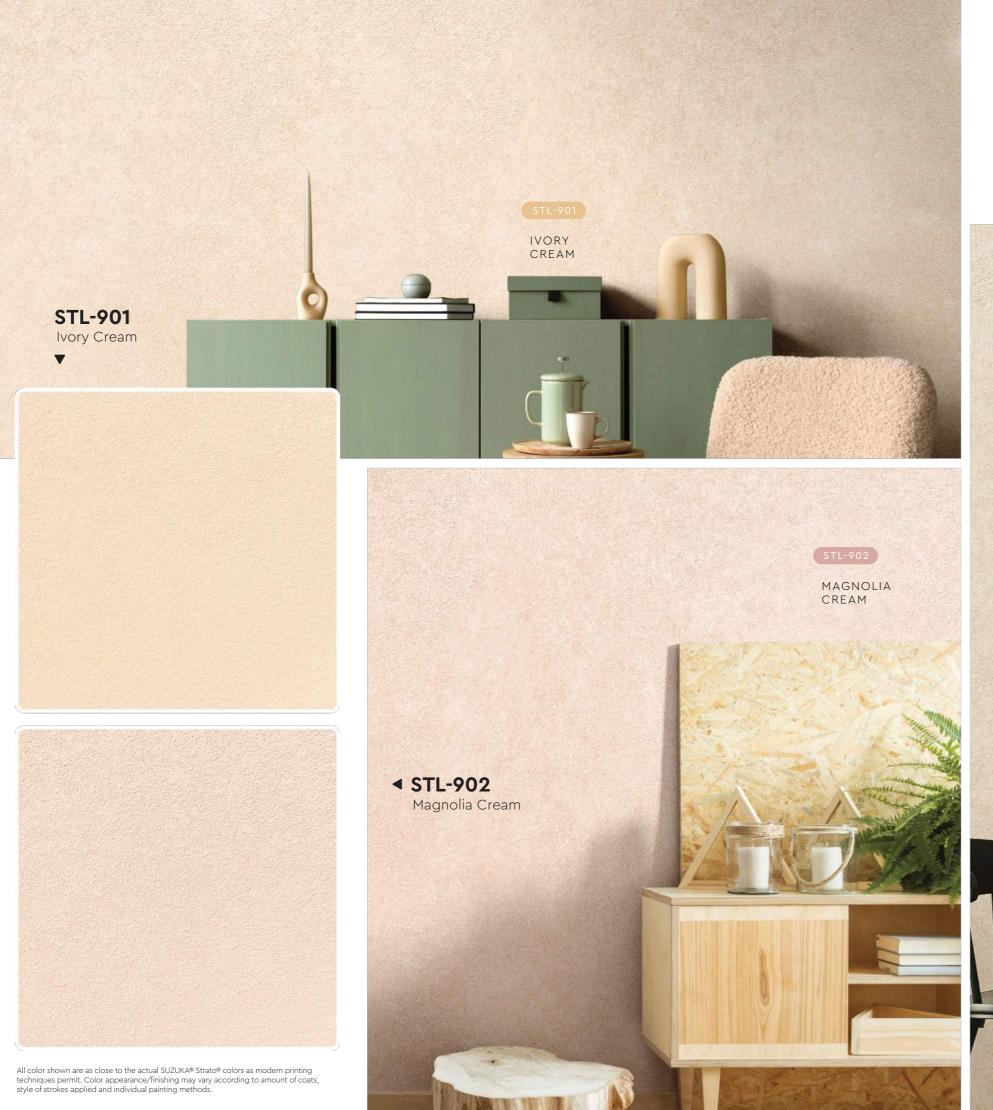

### STL 901 - 913

Linnen is designed to add depth, quality and character to any room, it creates a rich look that is also subtle and soft on the eyes. Not only does our texture paint add an aesthetic element to your walls, it also provides a practical benefit by hiding imperfections and flaws.

Made from high-quality materials, our texture paint is available in a range of colors, allowing you to achieve the perfect look for your space. Our paint is also easy to apply, making it the perfect choice for both professional painters and DIY enthusiasts.