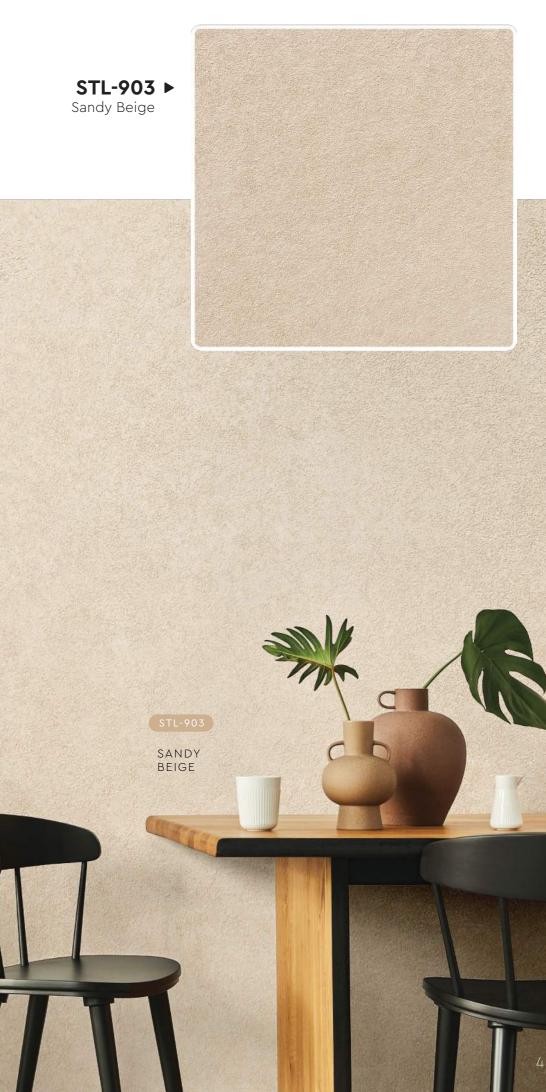

### STL 901 - 913

Linnen is designed to add depth, quality and character to any room, it creates a rich look that is also subtle and soft on the eyes. Not only does our texture paint add an aesthetic element to your walls, it also provides a practical benefit by hiding imperfections and flaws.

Made from high-quality materials, our texture paint is available in a range of colors, allowing you to achieve the perfect look for your space. Our paint is also easy to apply, making it the perfect choice for both professional painters and DIY enthusiasts.